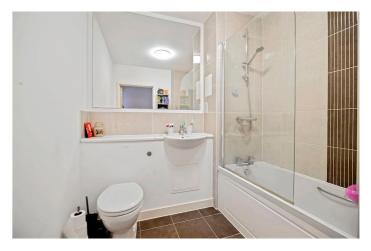

Accommodation comprises entrance hall with large inbuilt storage, leading to the spacious open plan reception/kitchen. The kitchen area comprises an ultra-modern range of matching wall and base units, with work surfaces incorporating single drainer sink unit, halogen hob with overhead extractor and electric oven below, and further integrated appliances. Generously sized double bedroom, and a further modern tiled bathroom accessed via the hallway.