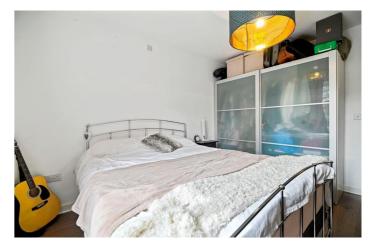

Accommodation comprises entrance hall with large inbuilt storage, leading to the spacious open plan reception/kitchen. The kitchen area comprises an ultra-modern range of matching wall and base units, with work surfaces incorporating single drainer sink unit, halogen hob with overhead extractor and electric oven below, and further integrated appliances. Generously sized double bedroom, and a further modern tiled bathroom accessed via the hallway.