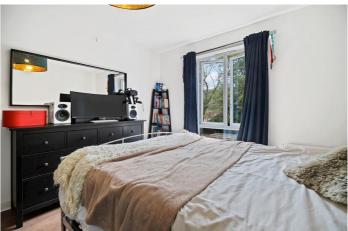

Accommodation comprises entrance hall with large inbuilt storage, leading to the spacious open plan reception/kitchen. The kitchen area comprises an ultra-modern range of matching wall and base units, with work surfaces incorporating single drainer sink unit, halogen hob with overhead extractor and electric oven below, and further integrated appliances. Generously sized double bedroom, and a further modern tiled bathroom accessed via the hallway.