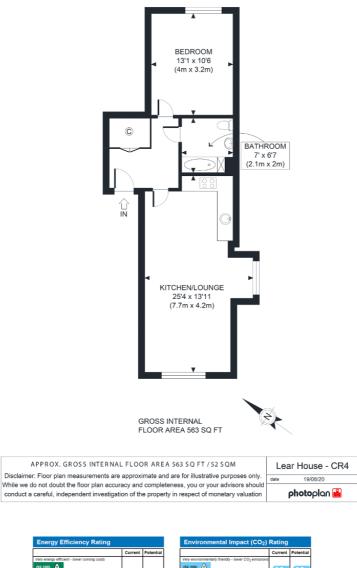

Accommodation comprises entrance hall with large inbuilt storage, leading to the spacious open plan reception/kitchen. The kitchen area comprises an ultra-modern range of matching wall and base units, with work surfaces incorporating single drainer sink unit, halogen hob with overhead extractor and electric oven below, and further integrated appliances. Generously sized double bedroom, and a further modern tiled bathroom accessed via the hallway.