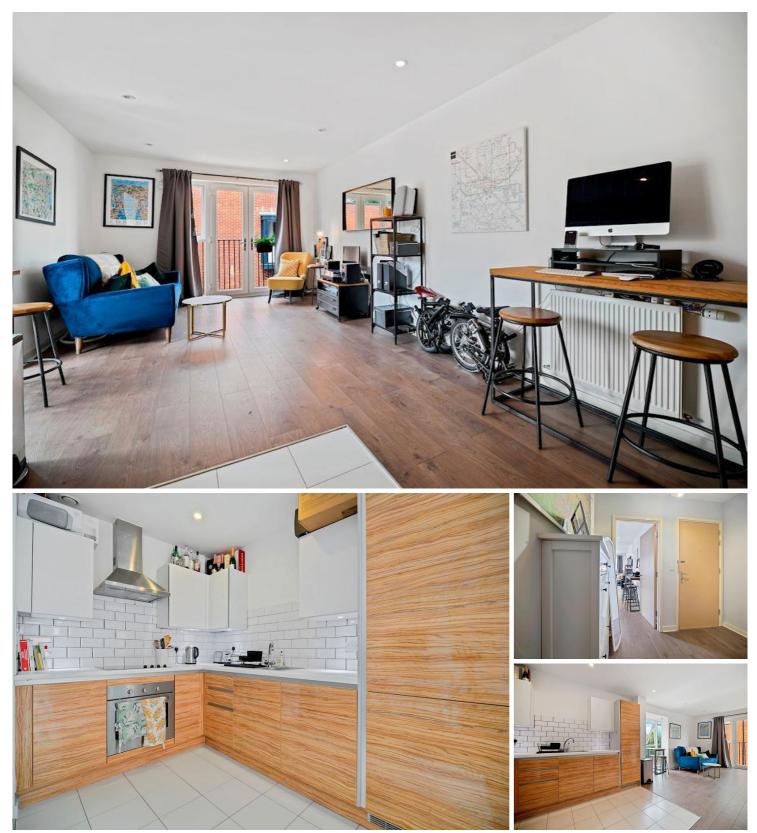

## Description

Stunning one double bedroom apartment, immaculately presented throughout, and set within the modern Brenley Park purpose built development. The property offers superb, modern accommodation throughout, including a bright and spacious open plan through lounge/fully integrated kitchen.

Accommodation comprises entrance hall with large inbuilt storage, leading to the spacious open plan reception/kitchen. The kitchen area comprises an ultra-modern range of matching wall and base units, with work surfaces incorporating single drainer sink unit, halogen hob with overhead extractor and electric oven below, and further integrated appliances. Generously sized double bedroom, and a further modern tiled bathroom accessed via the hallway.