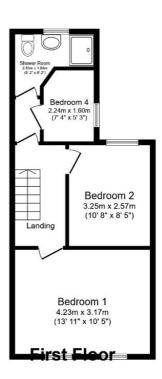

## Description

Kingsly Group is delighted to offer this three-bedroom family home to the market. The property benefits from two reception rooms, a fully fitted kitchen, a ground-floor bedroom, and a good-sized private garden. On the first floor, you will find three bedrooms and a shower room. This property makes a perfect family home or an ideal investment opportunity.

- **\** 02088 844 844
- info@kingsly.group
- 💡 315 Chase Road, Southgate, London N14 6JT
- kingsly.group

Total: 80.9 sq.m. (871 sq.ft.) approx

Sizes and dimensions are approximate, actual may vary.

| Energy Efficiency Rating |               |   |         |           |
|--------------------------|---------------|---|---------|-----------|
| Score                    | Energy rating |   | Current | Potential |
| 92+                      | Α             |   |         |           |
| 81-91                    | В             |   |         | 88  B     |
| 69-80                    | С             |   |         |           |
| 55-68                    | D             |   | 60  D   |           |
| 39-54                    | E             |   |         |           |
| 21-38                    |               | F |         |           |
| 1-20                     |               | G |         |           |