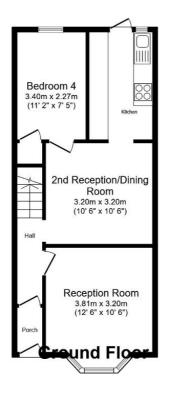

## Description

Kingsly Group is delighted to offer this three-bedroom family home to the market. The property benefits from two reception rooms, a fully fitted kitchen, a ground-floor bedroom, and a good-sized private garden. On the first floor, you will find three bedrooms and a shower room. This property makes a perfect family home or an ideal investment opportunity.

- **\** 02088 844 844
- info@kingsly.group
- 💡 315 Chase Road, Southgate, London N14 6JT
- kingsly.group

Total: 80.9 sq.m. (871 sq.ft.) approx

Sizes and dimensions are approximate, actual may vary.

| Energy Efficiency Rating |               |   |         |           |
|--------------------------|---------------|---|---------|-----------|
| Score                    | Energy rating |   | Current | Potential |
| 92+                      | Α             |   |         |           |
| 81-91                    | В             |   |         | 88  B     |
| 69-80                    | С             |   |         |           |
| 55-68                    | D             |   | 60  D   |           |
| 39-54                    | E             |   |         |           |
| 21-38                    |               | F |         |           |
| 1-20                     |               | G |         |           |