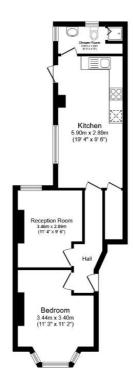

## Approximate Gross Internal Area 54.71 sq m / 588.89 sq ft

Illustration for identification purposes only, measurements are approximate, not to scale.

Total floor area 49.4 m² (531 sq.ft.) approx

This floor plan is for illustrative purposes only. It is not drawn to scale. Any measurements, floor areas (including any total floor area), openings and orientation are approximate. No details are guaranteed, they cannot be relied upon for any purpose and they do not form part of any agreement. No liability is taken for any error, omission or misstatement. A party must rely upon its own inspection(s). Powered by www.focalagent.com