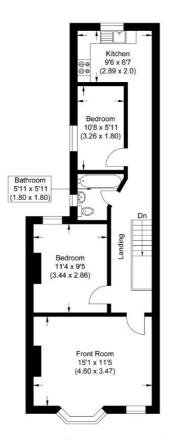

## Approximate Gross Internal Area 54.71 sq m / 588.89 sq ft

Illustration for identification purposes only, measurements are approximate, not to scale.

Total floor area 49.4 m² (531 sq.ft.) approx

This floor plan is for illustrative purposes only. It is not drawn to scale. Any measurements, floor areas (including any total floor area), openings and orientation are approximate. No details are guaranteed, they cannot be relied upon for any purpose and they do not form part of any agreement. No liability is taken for any error, omission or misstatement. A party must rely upon its own inspection(s). Powered by www.focalagent.com