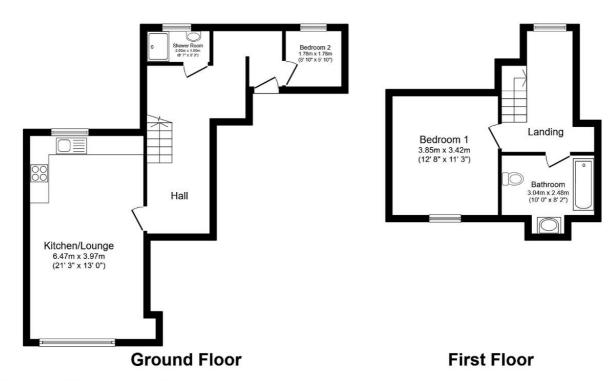

Total floor area 73.5 sq.m. (791 sq.ft.) approx

This floor plan is for illustrative purposes only. It is not drawn to scale. Any measurements, floor areas (including any total floor area), openings and orientation are approximate. No details are guaranteed, they cannot be relied upon for any purpose and they do not form part of any agreement. No liability is taken for any error, omission or misstatement. A party must rely upon its own inspection(s). Powered by www.focalagent.com