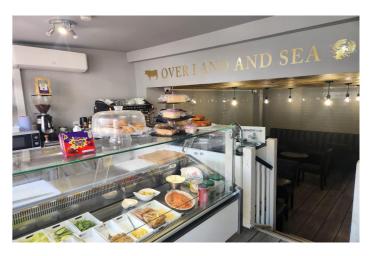

## Description

The building consists of a Grade II listed property two ground floor commercial units and two flats in the upper. Positioned prominently within the High Street, they are conveniently located near other industrial retailers, restaurants, the library, and the post office. Each unit includes a forecourt at the front and parking at the rear, accessible from behind.