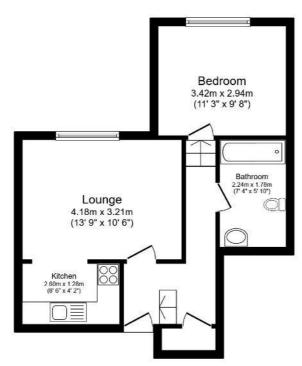

Total floor area 42.3 sq.m. (456 sq.ft.) approx

This floor plan is for illustrative purposes only. It is not drawn to scale. Any measurements, floor areas (including any total floor area), openings and orientation are approximate. No details are guaranteed, they cannot be relied upon for any purpose and they do not form part of any agreement. No liability is taken for any error, omission or misstatement. A party must rely upon its own inspection(s). Powered by www.focalagent.com