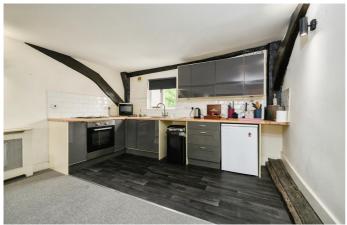

High Street, Ongar, Essex, CM5 9JD

• GARDE II LISTED • FREEHOLD • EPC RATING C FOR THE COMMERCIALS • EPC RATING G & F FOR THE FLATS • COUNCIL TAX BAND C & B • ONE BEDROOM 42.3 SQM FLAT • TWO BEDROOM 73.5 SQM FLAT

## Description

The building consists of a Grade II listed property two ground floor commercial units and two flats in the upper. Positioned prominently within the High Street, they are conveniently located near other industrial retailers, restaurants, the library, and the post office. Each unit includes a forecourt at the front and parking at the rear, accessible from behind.