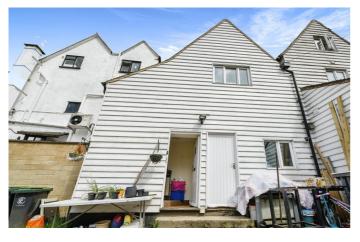

High Street, Ongar, Essex, CM5 9JD

• GARDE II LISTED • FREEHOLD • EPC RATING C FOR THE COMMERCIALS • EPC RATING G & F FOR THE FLATS • COUNCIL TAX BAND C & B • ONE BEDROOM 42.3 SQM FLAT • TWO BEDROOM 73.5 SQM FLAT

## Description

The building consists of a Grade II listed property two ground floor commercial units and two flats in the upper. Positioned prominently within the High Street, they are conveniently located near other industrial retailers, restaurants, the library, and the post office. Each unit includes a forecourt at the front and parking at the rear, accessible from behind.