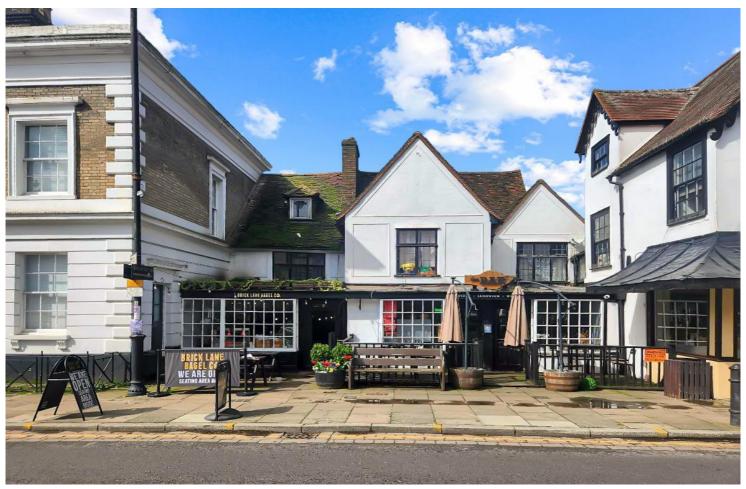

High Street, Ongar, Essex, CM5 9JD

• GARDE II LISTED • FREEHOLD • EPC RATING C FOR THE COMMERCIALS • EPC RATING G & F FOR THE FLATS • COUNCIL TAX BAND C & B • ONE BEDROOM 42.3 SQM FLAT • TWO BEDROOM 73.5 SQM FLAT

## Description

The building consists of a Grade II listed property two ground floor commercial units and two flats in the upper. Positioned prominently within the High Street, they are conveniently located near other industrial retailers, restaurants, the library, and the post office. Each unit includes a forecourt at the front and parking at the rear, accessible from behind.