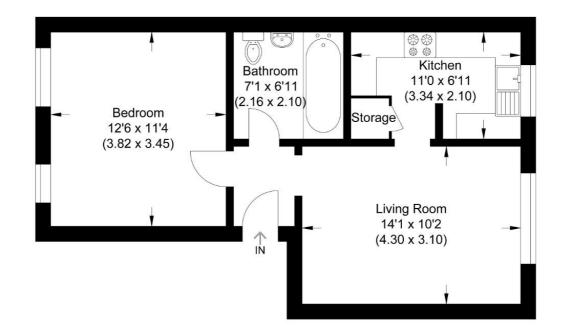

**\$** 02088 844 844

- 🐱 info@kingsly.group
- 💡 315 Chase Road, Southgate, London N14 6JT

kingsly.group

Approximate Gross Internal Area 41.91 sq m / 451.11 sq ft

Illustration for identification purposes only, measurements are approximate, not to scale.