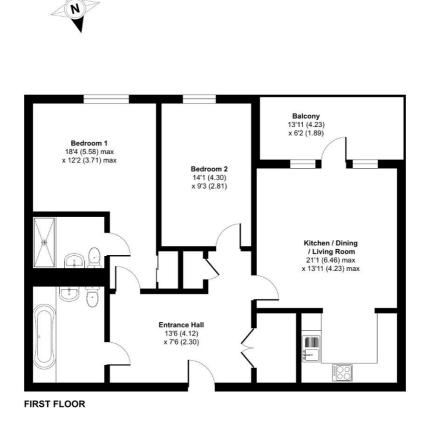

Handley Page Road, Barking, IG11

Approximate Area = 899 sq ft / 83.5 sq m For identification only - Not to scale

Floor plan produced in accordance with RICS Property Measurement 2nd Edition, Incorporating International Property Measurement Standards (IPMSZ Residential). ©nichecom 2025. Produced for Kingsi Status Agents, Scuthage. REF: 1230670