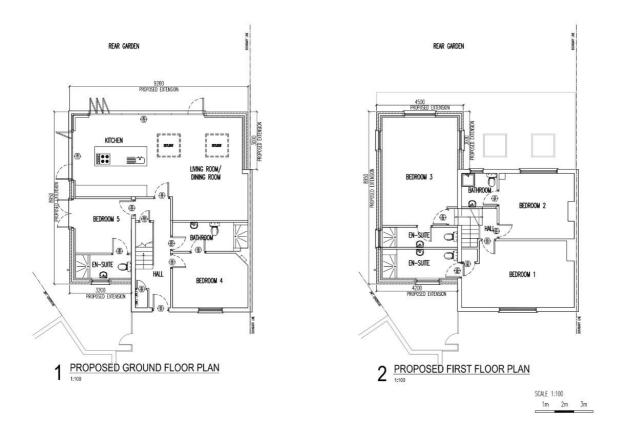

## Description

Kingsly Estate Agents are delighted to offer to the market this newly refurbished end of terrace five room HMO to the market. This stunning property has been refurbished to a very high standard. This property benefits from five ensuite bedrooms, w/c, an extended open plan fully integrated kitchen/ dinner with bi folding doors leading to a large private garden the the first floor you will find three double bedrooms with ensuites.