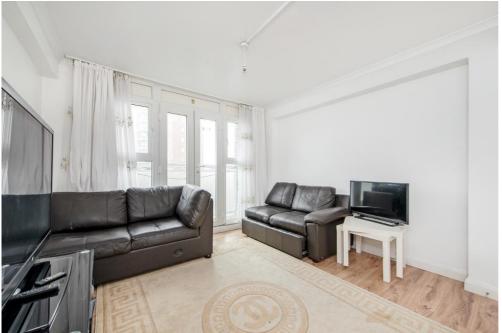

## Description

A perfect one bedroom apartment situated on the sixth floor of this lift serviced block and located only yards away from a vast amount of amenities including several stations, coffee houses, street food markets, fashion boutiques, bars and restaurants.

Spanning an impressive 560 sq ft of internal space, the apartment offers great views from all aspects and offers a large reception room leading directly on to a south facing balcony, separate fully fitted kitchen, large bedroom and full suite bathroom.