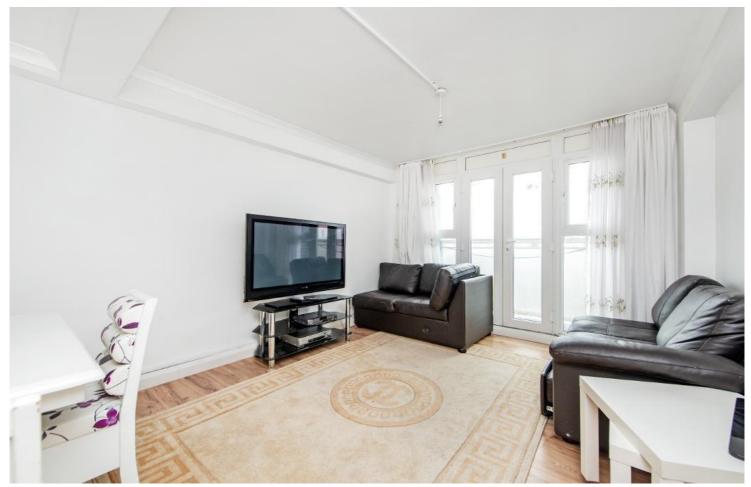

## Description

A perfect one bedroom apartment situated on the sixth floor of this lift serviced block and located only yards away from a vast amount of amenities including several stations, coffee houses, street food markets, fashion boutiques, bars and restaurants.

Spanning an impressive 560 sq ft of internal space, the apartment offers great views from all aspects and offers a large reception room leading directly on to a south facing balcony, separate fully fitted kitchen, large bedroom and full suite bathroom.