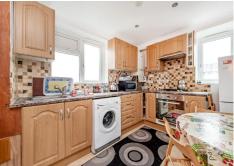

Spanning an impressive 560 sq ft of internal space, the apartment offers great views from all aspects and offers a large reception room leading directly on to a south facing balcony, separate fully fitted kitchen, large bedroom and full suite bathroom.