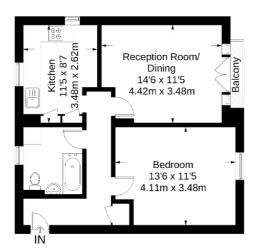

## **Trelawney Estate**

Approximate Gross Internal Area = 560 sq ft / 52 sq m

Sixth Floor

Not to scale, for guidance only and must not be relied upon as a statement of fact.

All measurements and areas are approximate only and have been prepared in accordance with the current edition of the RICS Code of Measuring Practice.