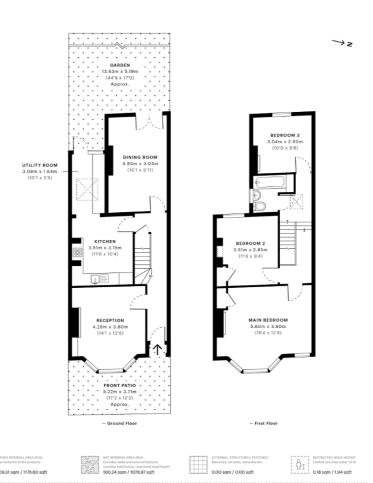

## Description

Kingsly Group Estate Agents & Surveyors are delighted to offer this stunning three-bedroom mid-terraced family home situated just of Philip Lane. This property offers over 1100sqft of living space. The ground floor offers a large reception room, a stunning modern kitchen and dining room leading out onto the well-maintained garden. The first floor comprises of 3 large double bedrooms, as well as a family bathroom.

KINGSLY

Kitchener Road, N17

GROSS INTERNAL AREA 109.31 sqm / 1176.60 sqft

info@kingsly.group

315 Chase Road, Southgate, London N14 6JT

kingsly.group