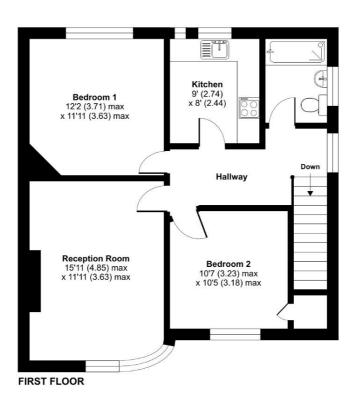

## Westmere Drive, London, NW7

Approximate Area = 719 sq ft / 66.7 sq m For identification only - Not to scale

Floor plan produced in accordance with RICS Property Measurement 2nd Edition, incorporating International Property Measurement Standards (IPMS2 Residential). ©nichecom 2025. Produced for Kingsly Estate Agents, Southgate. REF: 1254423