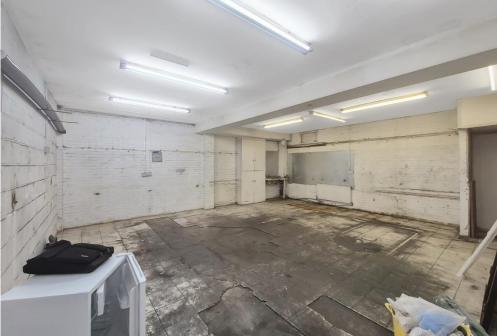

The ground floor comprises an empty shell with a 3-phase power supply, making it ideal for a variety of commercial uses. The ceiling height on the ground floor is 3 meters, offering ample space for storage, workstations, or light industrial use. The ground floor also benefits from rolling shutters