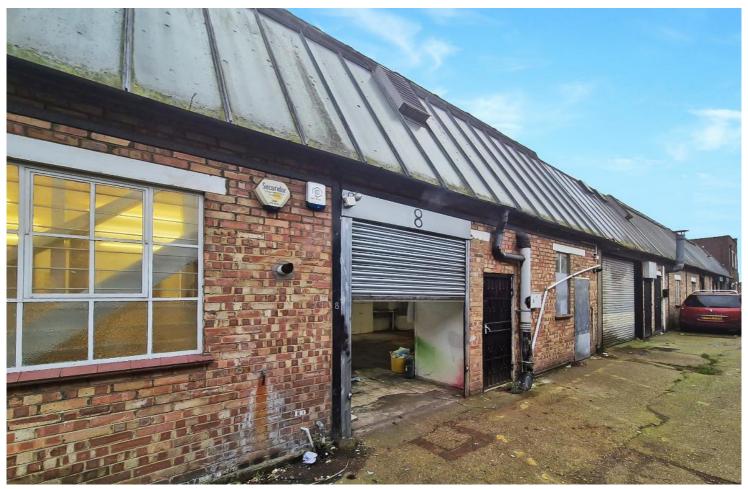

## Description

Kingsly Estate Agents are delighted to present this unique warehouse unit at Alexandra Business Centre. This versatile property offers a total space of 100 sqm, with 50 sqm on the ground floor and 50 sqm on the first floor.

The ground floor comprises an empty shell with a 3-phase power supply, making it ideal for a variety of commercial uses. The ceiling height on the ground floor is 3 meters, offering ample space for storage, workstations, or light industrial use. The ground floor also benefits from rolling shutters