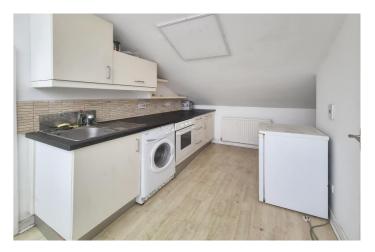

## Description

Kingsly Estate Agents are delighted to present this unique warehouse unit at Alexandra Business Centre. This versatile property offers a total space of 100 sqm, with 50 sqm on the ground floor and 50 sqm on the first floor.

The ground floor comprises an empty shell with a 3-phase power supply, making it ideal for a variety of commercial uses. The ceiling height on the ground floor is 3 meters, offering ample space for storage, workstations, or light industrial use. The ground floor also benefits from rolling shutters