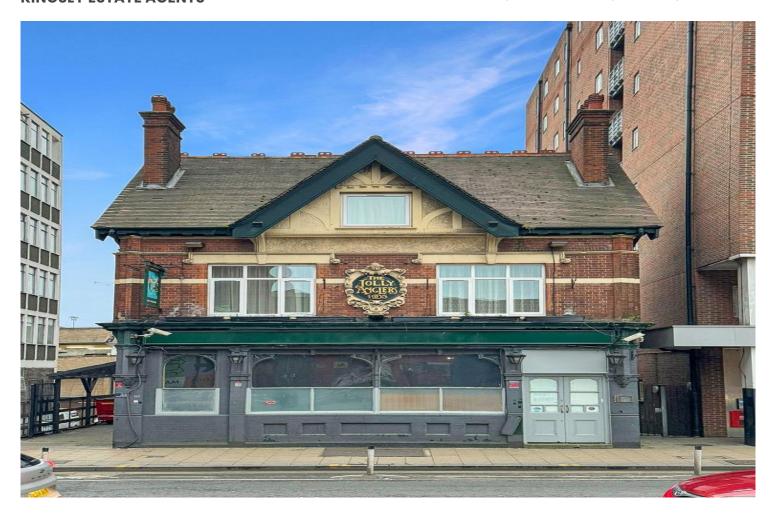

## Description

The Jolly Anglers, located at Station Road, London, N22 6UX, is a well-known establishment in the heart of Wood Green. This property benefits from excellent transport links, a vibrant local community, and a bustling high street nearby.