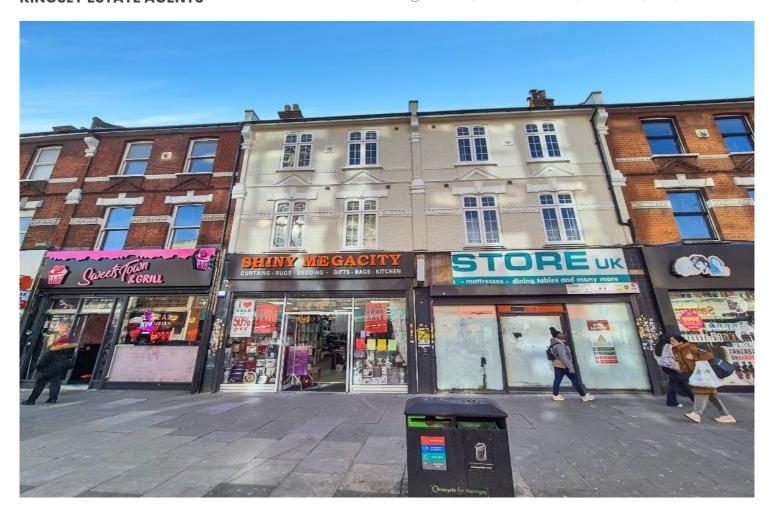

## Commercial for Rent - £10,000 per month

High Road, Wood Green, London, UK, N22 6BH

• 250 SQM • DOUBLE FRONTED SHOP • LONG LEASE TERMS AVAILABLE • VACANT

info@kingsly.group

info@kingsly.group

kingsly.group

## Description

A well-known establishment in the heart of Wood Green. This property benefits from excellent transport links, a vibrant local community, and a bustling high street nearby.