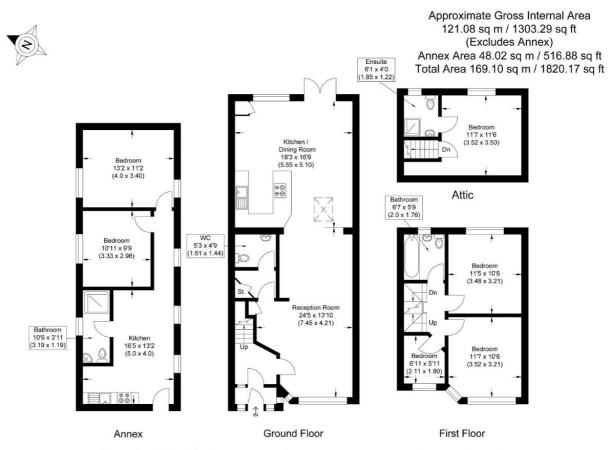

## Description

Offering to the market this newly renovated four bedroom terraced house on the great Cambridge Road. The property benefits from a large open plan living room and dinning room with an open plan kitchen to the rear. On the first floor you will find three bedrooms and a family bathroom. The loft has been converted with a double bedroom complete with an ensuite. This property has an added benefit of a two bedroom annex flat at the rear of the garden with its own private entrance from the rear of the property.