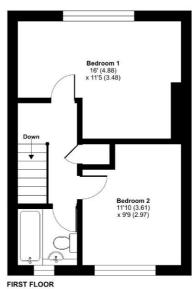

## Corbett Grove, London, N22

Approximate Area = 762 sq ft / 70.7 sq m For identification only - Not to scale

Floor plan produced in accordance with RICS Property Measurement 2nd Edition, Incorporating International Property Measurement Standards (IPMS2 Residential). ©n/checom 2025 Produced for Kingsly Estate Agents, Southgate. REF: 1256294