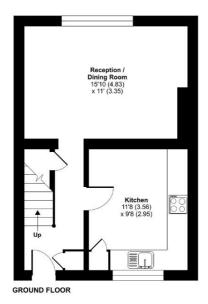

## Corbett Grove, London, N22

Approximate Area = 762 sq ft / 70.7 sq m For identification only - Not to scale

Floor plan produced in accordance with RICS Property Measurement 2nd Edition, Incorporating International Property Measurement Standards (IPMS2 Residential). ©n/checom 2025 Produced for Kingsly Estate Agents, Southgate. REF: 1256294