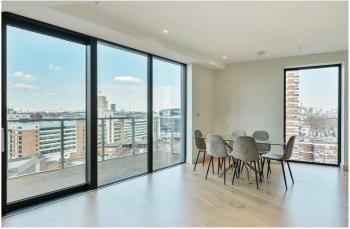

## Description

Offering to the market this stunning 3 bedroom, 2 bathroom penthouse apartment with two private balconies. This apartment offers superb views of the city of London skyline and offers 1113 Sq./Ft, 103.4 sq. m of prime central London living space. This apartment is luxury living in one of London's most sought after locations.