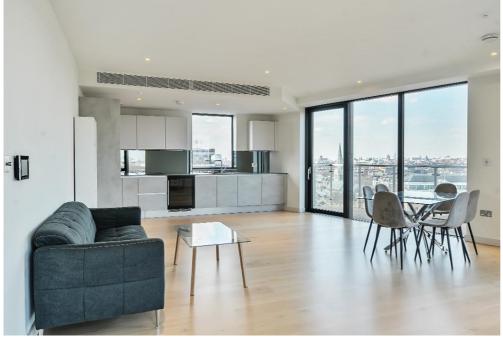

## Description

Offering to the market this stunning 3 bedroom, 2 bathroom penthouse apartment with two private balconies. This apartment offers superb views of the city of London skyline and offers 1113 Sq./Ft, 103.4 sq. m of prime central London living space. This apartment is luxury living in one of London's most sought after locations.