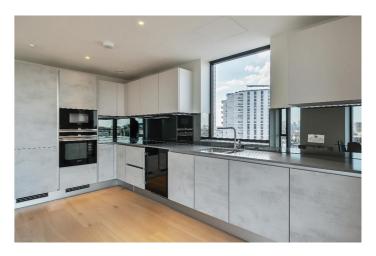

## Description

Offering to the market this stunning 3 bedroom, 2 bathroom penthouse apartment with two private balconies. This apartment offers superb views of the city of London skyline and offers 1113 Sq./Ft, 103.4 sq. m of prime central London living space. This apartment is luxury living in one of London's most sought after locations.