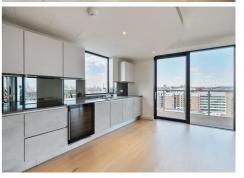

## Description

Offering to the market this stunning 3 bedroom, 2 bathroom penthouse apartment with two private balconies. This apartment offers superb views of the city of London skyline and offers 1113 Sq./Ft, 103.4 sq. m of prime central London living space. This apartment is luxury living in one of London's most sought after locations.