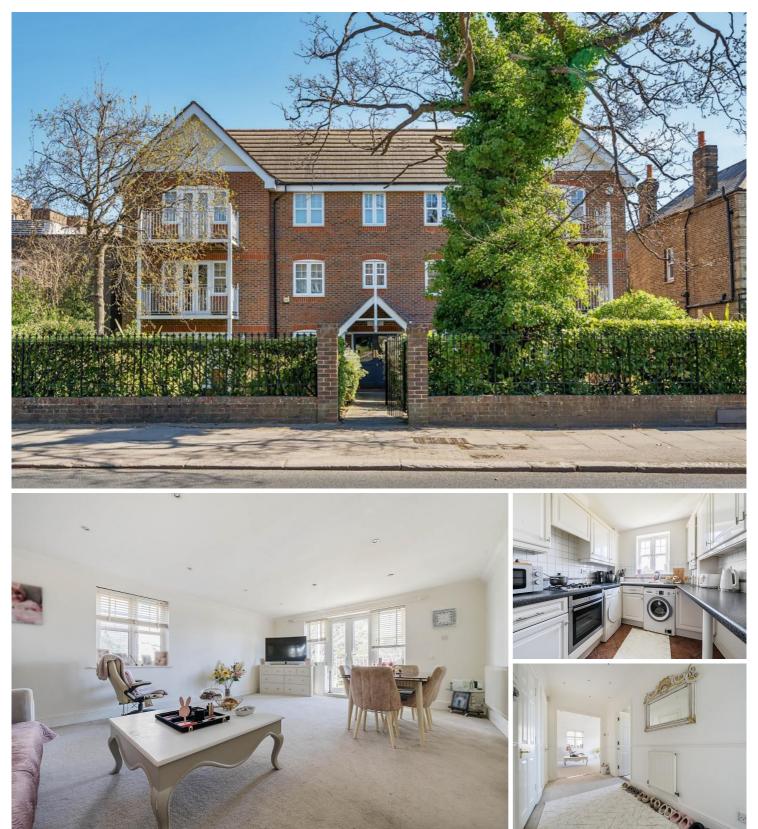

## Description

Kingsly Group are delighted to present this spacious threebedroom apartment located on the first floor of the wellmaintained Langton Court development, situated along the highly desirable The Ridgeway in Enfield.

The apartment features a generous reception room with access to a private balcony, a separate modern kitchen, three well-proportioned bedrooms (one with access to an additional balcony), and a principal bedroom benefitting from an en-suite shower room. A further family bathroom completes the internal layout.

This apartment offers excellent natural light throughout and is set within a purpose-built block with secure entry and wellkept communal areas.