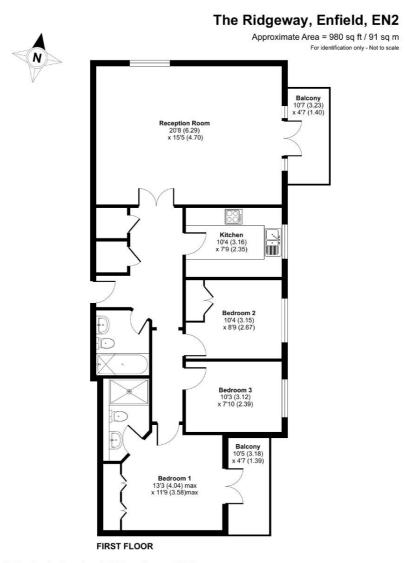

## Description

Kingsly Group are delighted to present this spacious threebedroom apartment located on the first floor of the wellmaintained Langton Court development, situated along the highly desirable The Ridgeway in Enfield.

The apartment features a generous reception room with access to a private balcony, a separate modern kitchen, three well-proportioned bedrooms (one with access to an additional balcony), and a principal bedroom benefitting from an en-suite shower room. A further family bathroom completes the internal layout.