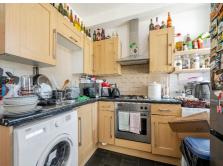

The property features a large reception room with ample natural light, a open plan modern fitted kitchen, and three well-sized bedrooms ideal for a growing family, professionals, or investors. The layout offers flexibility, with potential to use one of the rooms as a home office or study. A stylish bathroom and excellent ceiling heights throughout enhance the sense of space.