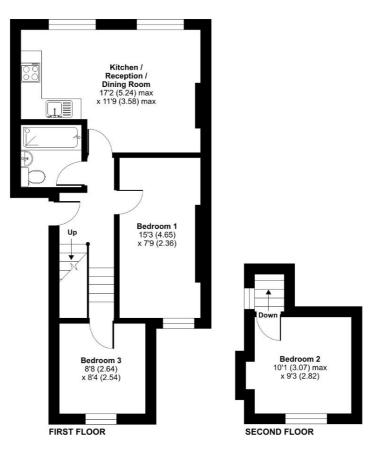

## Sidney Avenue, London, N13

Approximate Area = 602 sq ft / 55.9 sq m For identification only - Not to scale

Floor plan produced in accordance with RICS Property Measurement 2nd Edition, incorporating International Property Measurement Standards (IPMS2 Residential). ©nichecom 2025. Produced for Kingsly Estate Agents, Southgate. REF: 1286017