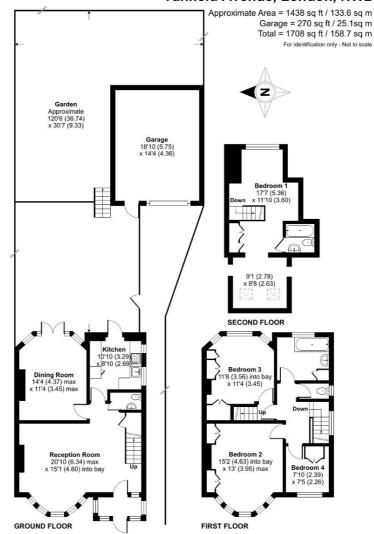

## Tanfield Avenue, London, NW2

Floor plan produced in accordance with RICS Property Measurement 2nd Edition, Incorporating international Property Measurement Standards (IPMS2 Residential). Onchecom 2025 Produced for Kingsiy Estute Agents, Southgale. REF: 1235268