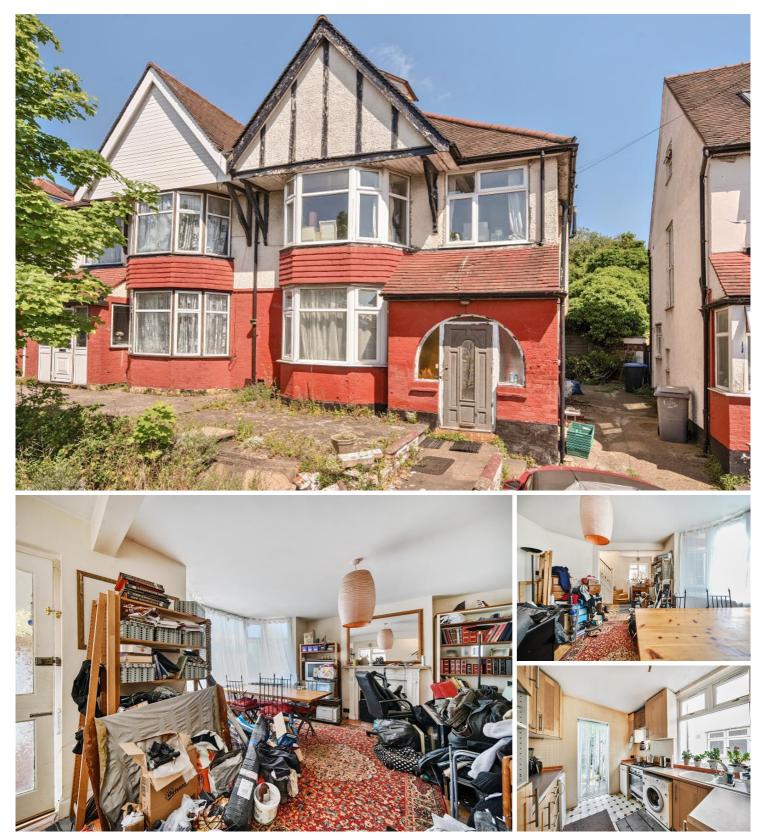

## Description

Kingsly Group is pleased to present this spacious and wellappointed four-bedroom semi-detached house located on the sought-after Tanfield Avenue in Neasden, North West London. Offering generous living space arranged over three floors, this property is ideally suited to growing families or buyers seeking flexible accommodation.

The ground floor comprises two bright and welcoming reception rooms, a modern shower room with WC, and a well-proportioned kitchen, offering direct access to the rear garden. On the first floor, there are three good-sized bedrooms and a family bathroom. The loft conversion provides a fourth bedroom with the added benefit of an en suite shower room and toilet, making it ideal for use as a guest suite or private principal bedroom.

Further advantages include off-street parking to the front of the property and a 120 ft long rear garden with a garage, providing valuable outdoor space for relaxation or entertaining.