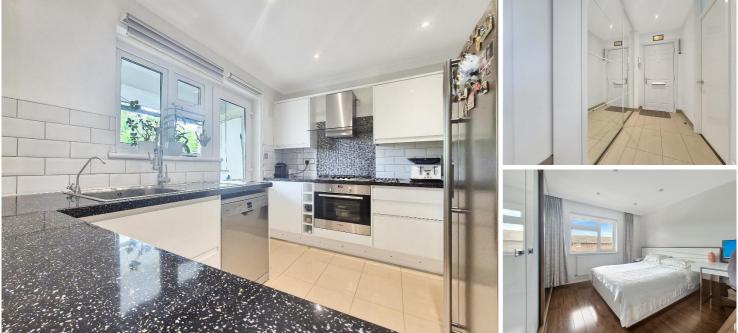

The flat features a bright and spacious living area with access to a private balcony, perfect for enjoying the warmer months. The modern fitted kitchen includes essential appliances, and the bathroom is equipped with a shower. Both bedrooms are generously sized and well-appointed.