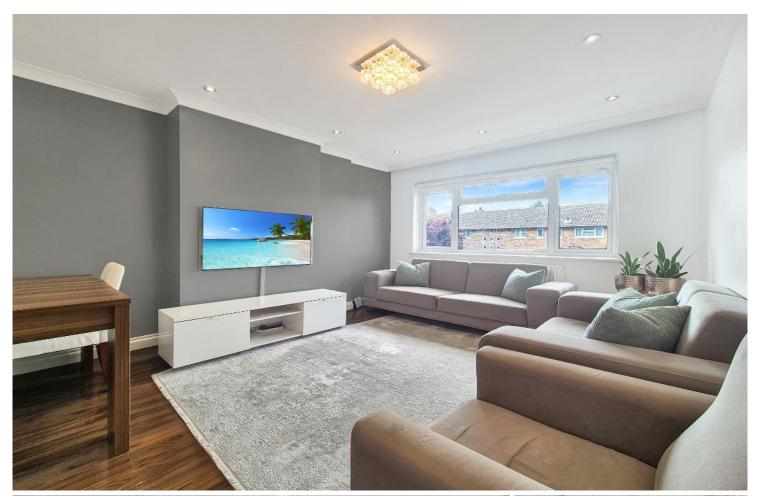

The flat features a bright and spacious living area with access to a private balcony, perfect for enjoying the warmer months. The modern fitted kitchen includes essential appliances, and the bathroom is equipped with a shower. Both bedrooms are generously sized and well-appointed.